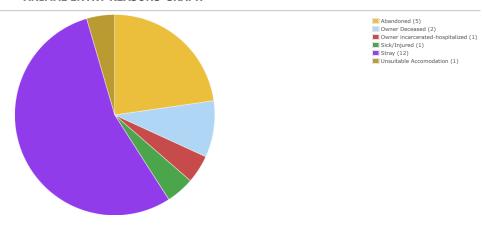

## \*\*ANIMAL ENTRY REASONS-GRAPH\*\*

Criteria:

Enter from date: 10/01/2024 Enter to date: 10/31/2024

Report: \*\*ANIMAL ENTRY REASONS-GRAPH\*\*
Generated by Animal Shelter Manager 49u [Wed 04 Dec 2024 11:04:38 AM UTC] at Lee County Animal Control on 12/04/2024 by tz2404