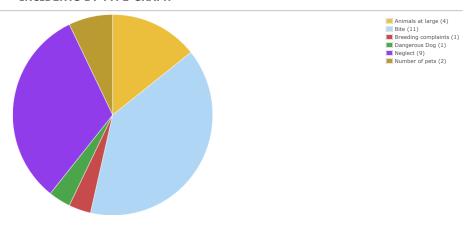

## \*\*INCIDENTS BY TYPE-GRAPH\*\*

Criteria:

Enter the from date: 10/01/2024 Enter the to date: 10/31/2024

Report: \*\*INCIDENTS BY TYPE-GRAPH\*\*
Generated by Animal Shelter Manager 49u [Wed 04 Dec 2024 11:04:38 AM UTC] at Lee County Animal Control on 12/04/2024 by tz2404