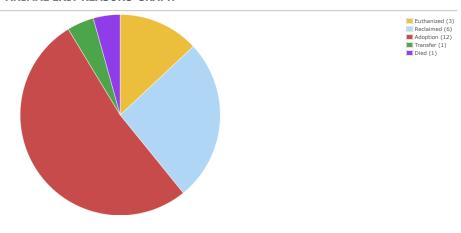

## \*\*ANIMAL EXIT REASONS-GRAPH\*\*

Criteria:

Enter from date: 10/01/2024 Enter to date: 10/31/2024

Report: \*\*ANIMAL EXIT REASONS-GRAPH\*\*
Generated by Animal Shelter Manager 49u [Wed 04 Dec 2024 11:04:38 AM UTC] at Lee County Animal Control on 12/04/2024 by tz2404